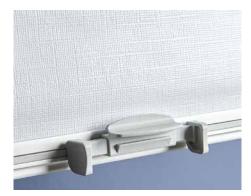

- Double acrylic glazing and polyurethane frame for excellent insulation and noise reduction
- Built-in aluminium-coated darkening blind and fly screen adjustable
- Quick and easy installation
- Friction hinges allow opening to any position
- Can conveniently be clipped together for simultaneous adjustment with one hand
- Design to be installed in 34 mm walls

**BLACKOUT BLIND** Control the amount of light in the RV

**EASY TO OPEN AND CLOSE** Simple opening with built-in clips

**STYLISH INNER FRAME** Suits the interior of most RVs

| Ref No.      | Dimensions (W x H) mm | Wall Thickness |
|--------------|-----------------------|----------------|
| DOM1040101OS | 500 x 300             | 34             |
| DOM1040114OS | 550 x 550             | 34             |
| DOM1040107OS | 900 x 550             | 34             |
| DOM1040119OS | 1200 x 700            | 34             |
| DOM1040113OS | 1450 x 550            | 34             |
| DOM1040120OS | 1450 x 700            | 34             |