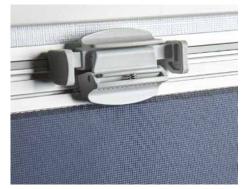

- Double acrylic glazing and polyurethane frame for excellent insulation and noise reduction
- Built-in aluminium-coated darkening blind and fly screen adjustable
- Quick and easy installation
- Friction hinges allow opening to any position
- Can conveniently be clipped together for simultaneous adjustment with one hand
- Design to be installed in 34 mm walls

**BLACKOUT BLIND** Control the amount of light in the RV

**EASY TO OPEN AND CLOSE** Simple opening with built-in clips

**STYLISH INNER FRAME** Suits the interior of most RVs

| Ref No.      | Dimensions (W x H) mm | Wall Thickness |
|--------------|-----------------------|----------------|
| DOM1040101OS | 500 x 300             | 34             |
| DOM1040114OS | 550 x 550             | 34             |
| DOM1040107OS | 900 x 550             | 34             |
| DOM1040119OS | 1200 x 700            | 34             |
| DOM1040113OS | 1450 x 550            | 34             |
| DOM1040120OS | 1450 x 700            | 34             |