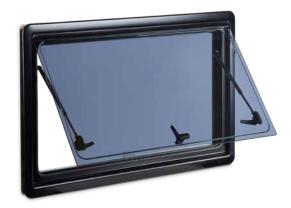

## NO FUSS, STYLISH AND DURABLE WINDOW

The Dometic Dlux Window is a top-hung hinged window that boasts a built-in aluminium-coated darkening blind and a fly screen. Thanks to the safety interlock system, they cannot be opened from the outside. The fly screen and darkening blind can be clipped together allowing them to be conveniently adjusted with one hand. The double acrylic glazing of the windowpane and a robust polyurethane frame ensure excellent insulation. On top of that, the modern flat exterior is aesthetically pleasing for your RV.

- Double acrylic glazing and polyurethane frame for excellent insulation and noise reduction
- Built-in aluminium-coated darkening blind and fly screen adjustable
- Quick and easy installation
- Friction hinges allow opening to any position
- Can conveniently be clipped together for simultaneous adjustment with one hand
- Design to be installed in 34 mm walls

## dometic.com

**OPENS TO ANY POSITION** Friction stays allow flexible opening

FLAT EXTERIOR DOUBLE-GLAZED ACRYLIC PANE Ensures excellent insulation and noise reduction

**BUILT-IN FLY SCREEN** Keeps unwanted insects out