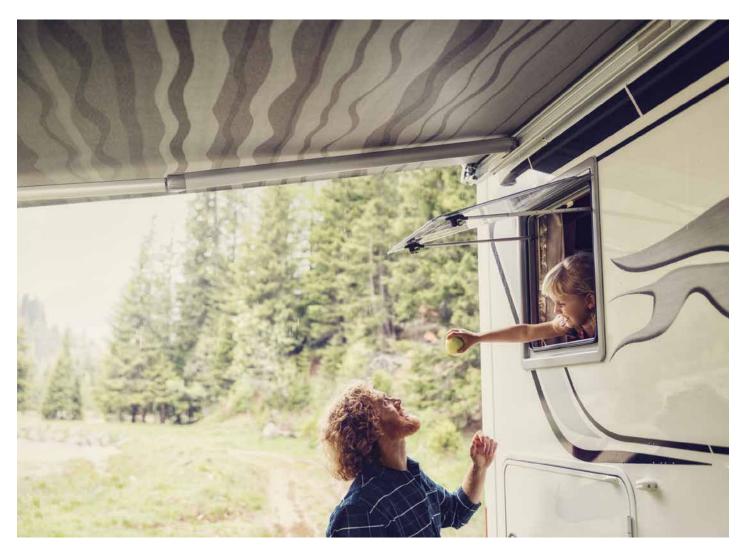

Mobile living made easy.

## NO FUSS, STYLISH AND DURABLE WINDOW

The Dometic Dlux Window is a top-hung hinged window that boasts a built-in aluminium-coated darkening blind and a fly screen. Thanks to the safety interlock system, they cannot be opened from the outside. The fly screen and darkening blind can be clipped together allowing them to be conveniently adjusted with one hand. The double acrylic glazing of the windowpane and a robust polyurethane frame ensure excellent insulation. On top of that, the modern flat exterior is aesthetically pleasing for your RV.