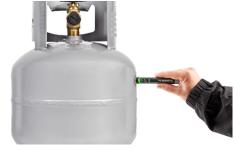

# **DOMETIC GC 100**GAS LEVEL INDICATOR FOR GAS BOTTLES

#### **AVOID UNWANTED SURPRISES**

Cook in comfort, shower without worry, and enjoy all your activities stress-free with the Dometic GasChecker GC 100. At just 30 g, you will be able to take this pocket-sized gas level indicator on any adventure. You can check gas levels when you think of it and at your convenience. You will always know how much gas you have wherever and whenever you want, so there's no excuse to run out of gas ever again! This hassle-free gas level indicator lets you check gas levels instantly with the green and red LED indicator lights visually showing the cylinder's filling levels. Using two x 1.55 V batteries, this device measures with ease, using ultrasounds to determine gas levels so that you can be prepared for any adventure.

#### **EASY TO USE**

Press firmly at a 90° angle against the gas bottle