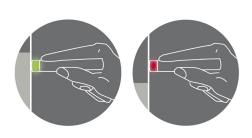

#### **AVOID UNWANTED SURPRISES**

Cook in comfort, shower without worry, and enjoy all your activities stress-free with the Dometic GasChecker GC 100. At just 30 g, you will be able to take this pocket-sized gas level indicator on any adventure. You can check gas levels when you think of it and at your convenience. You will always know how much gas you have wherever and whenever you want, so there's no excuse to run out of gas ever again! This hassle-free gas level indicator lets you check gas levels instantly with the green and red LED indicator lights visually showing the cylinder's filling levels. Using two x 1.55 V batteries, this device measures with ease, using ultrasounds to determine gas levels so that you can be prepared for any adventure.

#### **EASY TO USE**

Press firmly at a 90° angle against the gas bottle