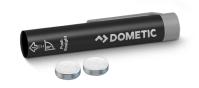

# **DOMETIC GC 100**GAS LEVEL INDICATOR FOR GAS BOTTLES

#### **AVOID UNWANTED SURPRISES**

Cook in comfort, shower without worry, and enjoy all your activities stress-free with the Dometic GasChecker GC 100. At just 30 g, you will be able to take this pocket-sized gas level indicator on any adventure. You can check gas levels when you think of it and at your convenience. You will always know how much gas you have wherever and whenever you want, so there's no excuse to run out of gas ever again! This hassle-free gas level indicator lets you check gas levels instantly with the green and red LED indicator lights visually showing the cylinder's filling levels. Using two x 1.55 V batteries, this device measures with ease, using ultrasounds to determine gas levels so that you can be prepared for any adventure.

#### **BATTERY OPERATED**

No additional power source needed means it can be used anywhere