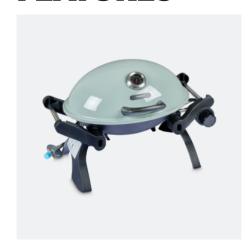

### **FEATURES**

**BUILT FOR THE OUTDOORS**Sturdy powder-coated pressed steel construction

**FOLDING SIDE TABLES**Enough room for utensils and food

**FOLDABLE LEGS**Lift the BBQ off the ground