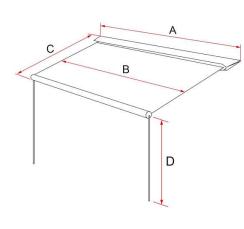

# FIAMMA CARAVANSIORE XL

| Type:  | Length A | Length B | Length C | Length D | Weight | Price     |
|--------|----------|----------|----------|----------|--------|-----------|
|        |          |          |          | (Max)    |        | Incl. GST |
| 280 XL | 286cm    | 254cm    | 250cm    | 225cm    | 10.1kg | \$625.00  |
| 310 XL | 316cm    | 284cm    | 250cm    | 225cm    | 11.2kg | \$695.00  |
| 360 XL | 366cm    | 334cm    | 250cm    | 225cm    | 12.3kg | \$850.00  |