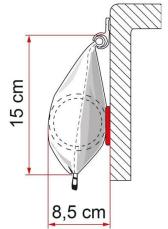

#### **Caravanstore Tie Down S**

An Innovative tensioning system to secure the Caravanstore. Kit includes: 2 adjustable straps, 2 ground pegs, 2 tension springs and 2 hooks (for Caravanstore legs).

| Туре:                   | Price Incl.<br>GST |
|-------------------------|--------------------|
| Caravanstore Tie down S | \$54.00            |