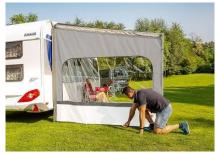

#### Side Wall for Caravanstore XL with Window (2019 Design)

Made of water repellent, UV resistant and washable vinyl. Simple to mount due to the included telescopic tensioning pole and elastic straps. Clever design allows the wall to be mounted on either side of the Caravanstore. Includes pegs.

| Type:                | Price Incl. |  |
|----------------------|-------------|--|
|                      | GST         |  |
| Side Wall CS (Suits  | \$370.00    |  |
| all Caravanstore XL) |             |  |
|                      |             |  |