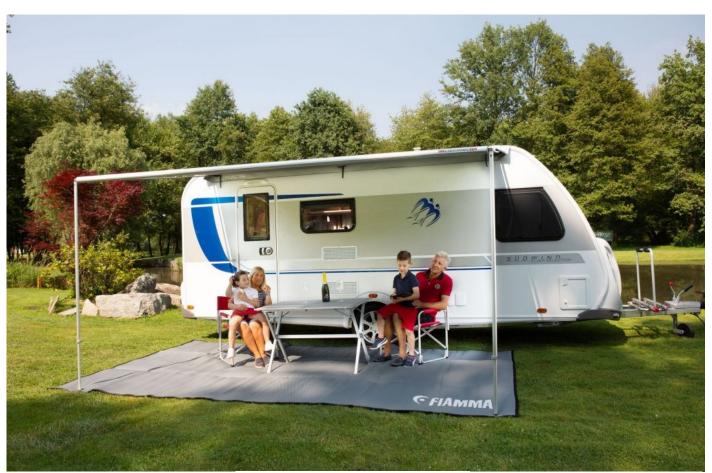

# FIAMMA CARAVANSIORE XL

| Type:  | Length A | Length B | Length C | Length D | Weight | Price     |
|--------|----------|----------|----------|----------|--------|-----------|
|        |          |          |          | (Max)    |        | Incl. GST |
| 280 XL | 286cm    | 254cm    | 250cm    | 225cm    | 10.1kg | \$625.00  |
| 310 XL | 316cm    | 284cm    | 250cm    | 225cm    | 11.2kg | \$695.00  |
| 360 XL | 366cm    | 334cm    | 250cm    | 225cm    | 12.3kg | \$850.00  |

## FIAMMA CARAVANSIORE XL