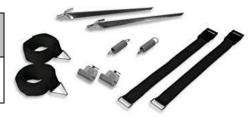

#### **Caravanstore Tie Down S**

An Innovative tensioning system to secure the Caravanstore. Kit includes: 2 adjustable straps, 2 ground pegs, 2 tension springs and 2 hooks (for Caravanstore legs).

| Туре:                   | Price Incl.<br>GST |
|-------------------------|--------------------|
| Caravanstore Tie down S | \$54.00            |