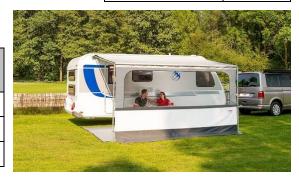

#### **Blocker Pro for Caravanstore XL (2019 Design)**

Front wall with large window and floor flap. Made of water repellent polyester, UV-resistant and washable vinyl. Simple to attach by pulling into the channel rail. Includes Pegs.

| Туре:               | Price Incl.<br>GST |
|---------------------|--------------------|
| Caravanstore 280 XL | \$332.00           |
| Caravanstore 310 XL | \$370.00           |
| Caravanstore 360 XL | \$386.00           |