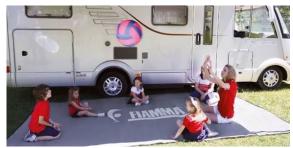

#### Fiamma Patio Mat Floor 390

Fiamma patio mat awning floor suitable for Caravanstore XL. Made from Polypropylene mesh material. Measures 390cm x 250cm and is therefore best suitable for Caravanstore 360 XL.

| Type:         | Price Incl.<br>GST |  |
|---------------|--------------------|--|
| Patio Mat 390 | \$230.00           |  |